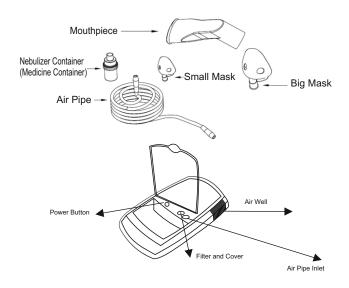

### 4. Kutu İçeriği

Standart Nebulizasyon parçaları aşağıda Şekil 2'de diagram halinde verilmiştir.

### 4. Box Content

Parts of Standard Nebulization have been provided in a diagram in Figure 2.

Figure 2