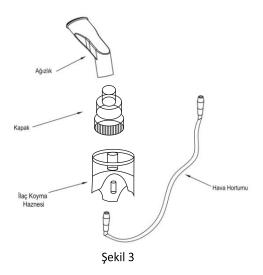

### 5. İlacı Nebulizatöre Nasıl Koyacağım?

Nebulizatöre ilacı koymak için, aşağıdakileri yapınız;

- 1. Kapağı açınız (Bakınız şekil 3)
- 2. Kaba, doktorunuzun belirttiği şekilde ilacı doldurunuz. İlacın sıvı bölgesi 6 ml (6cc) hattını asmadığından emin olunuz.
- 3. Kapağı kapatınız.
- 4. Ağızlığı bağlayınız.

### 5. How will I put the medicine into the Nebulizer?

To put the medicine into the Nebulizer, follow the steps below:

- 1. Open the cover (See Figure 3)
- 2. Put the medicine as prescribed by your physician into the container. Make sure that medicine does not exceed the liquid area 6. ml(6cc).
- 3. Close the cover.
- 4. Fasten the mouthpiece.

Note: Mouthpiece will be used only for oral inhalation.

Figure 3