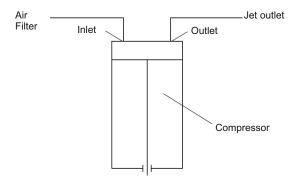

### 2. Nebulizatör nasıl çalışır?

Bu birim kompakttır, çalıştırılması kolaydır ve taşınmaya uygundur. Hava Basıncı yaratmak için tekli silindir piston pompası, yağsız yağlayıcı kullanır.

Hava, hava filtresinden Nebulizatörün hava kompresör ünitesine, jet çıkışına ve daha sonra Nebulizatörden geçer.

Hava kompresör birimine ve buradan hava akışı aşağıda şekil 1'de gösterilmiştir.

Şekil 1 - Çalışma Prensibi

### 2. How does nebulizer operate?

This unit is compact, easy to start and appropriate to move. Single cylinder piston pump, oil-free lubricant is used to create Air Pressure. Air passes to the air compressor unit of Nebulizer through air filter, to the jet outlet and then through Nebulizer.

Air compressor unit and air flow from here are shown in Figure 1.

Figure 1: Operating Principle