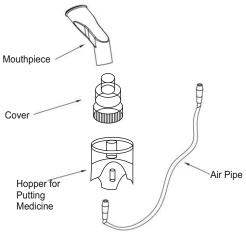

### 5. İlacı Nebulizatöre Nasıl Koyacağım?

Nebulizatöre ilacı koymak için, aşağıdakileri yapınız;

- 1. Kapağı açınız (Bakınız şekil 3)
- 2. Kaba, doktorunuzun belirttiği şekilde ilacı doldurunuz. İlacın sıvı bölgesi 6 ml (6cc) hattını asmadığından emin olunuz.
- 3. Kapağı kapatınız.
- 4. Ağızlığı bağlayınız.

### 5. How will I put the medicine into the Nebulizer?

To put the medicine into the Nebulizer, follow the steps below:

- 1. Open the cover (See Figure 3)
- 2. Put the medicine as prescribed by your physician into the container. Make sure that medicine does not exceed the liquid area 6. ml(6cc).
- 3. Close the cover.
- 4. Fasten the mouthpiece.

Note: Mouthpiece will be used only for oral inhalation.

Figure 3