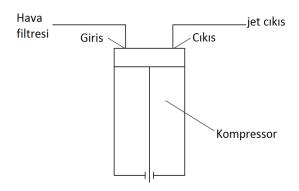

### 2. Nebulizatör nasıl çalışır?

Bu birim kompakttır, çalıştırılması kolaydır ve taşınmaya uygundur. Hava Basıncı yaratmak için tekli silindir piston pompası, yağsız yağlayıcı kullanır.

Hava, hava filtresinden Nebulizatörün hava kompresör ünitesine, jet çıkışına ve daha sonra Nebulizatörden geçer.

Hava kompresör birimine ve buradan hava akışı aşağıda şekil 1'de gösterilmiştir.

Şekil 1 - Çalışma Prensibi