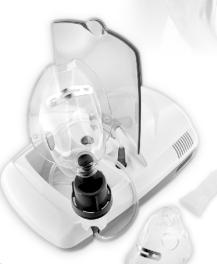

### 1. Nebulizatör Nedir;

Medikal Hava Kompresör Nebulizatör Sistemi, akciğer yollarına bir doktor tarafından reçete edilen tedaviyi uygulamak üzere tasarlanmış bir tıbbi cihazdır. Birleşik Nebulizatör ve hava kompresörü yalnızca tıbbi tedavi için hastanın solunumu için aeresol buğusu sağlar.

### 2. Nebulizatör nasıl çalışır?

Bu birim kompakttır, çalıştırılması kolaydır ve taşınmaya uygundur. Hava Basıncı yaratmak için tekli silindir piston pompası, yağsız yağlayıcı kullanır.

Hava, hava filtresinden Nebulizatörün hava kompresör ünitesine, jet çıkışına ve daha sonra Nebulizatörden geçer.