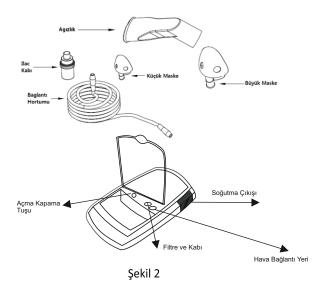

### 4. Kutu İçeriği

Standart Nebulizasyon parçaları aşağıda Şekil 2'de diagram halinde verilmiştir.

### 4. Box Content

Parts of Standard Nebulization have been provided in a diagram in Figure 2.

Figure 2